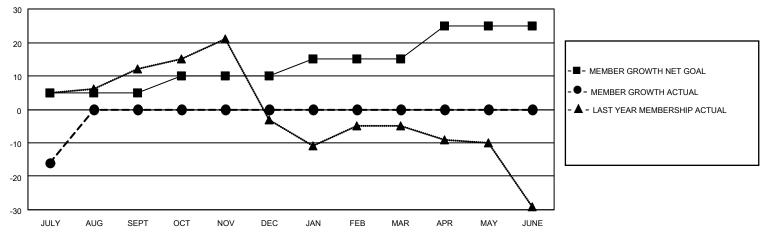

#### GOALS AND ACTUAL MEMBERS CUMULATIVE

| DROPPED CLUBS: 0 |    | 5 CLUBS OF 34 ADDED 1 OR<br>MORE NEW MEMBERS | GENDER DISTRIBUTION            |              |  |
|------------------|----|----------------------------------------------|--------------------------------|--------------|--|
|                  |    | WORE NEW WEWBERS                             | MALE                           | 681 (74.59%) |  |
|                  |    |                                              | FEMALE 232 (25.41%)            |              |  |
| DROPPED MEMBERS  |    |                                              | NON BINARY                     | 0 (0.00%)    |  |
|                  |    |                                              | PREFER NOT TO ANSWER 0 (0.00%) |              |  |
| DECEASED         | 2  |                                              |                                |              |  |
| CLUB CANCELLED   | 0  | CLICK HERE FOR CUMULATIVE                    | TOTAL FAMILY UNIT MEMBERS      | 168          |  |
| OTHER            | 22 | MEMBERSHIP DATA                              |                                |              |  |
| TOTAL            | 24 |                                              | FAMILY MEMBERS PAYING HAI      | _F DUES 86   |  |
|                  |    |                                              |                                |              |  |